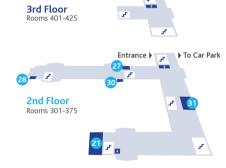

## Lakeside Accommodation

- Amber Lounge
  - **Buxton Lounge**
- Cromford Room
- Derwent Room
- Dove Room
- 23 Lakeside Reception

- 27 Matlock Room
- 28 Prayer Room
- Tissington Room
- 30 TV Room
- Wirksworth Room