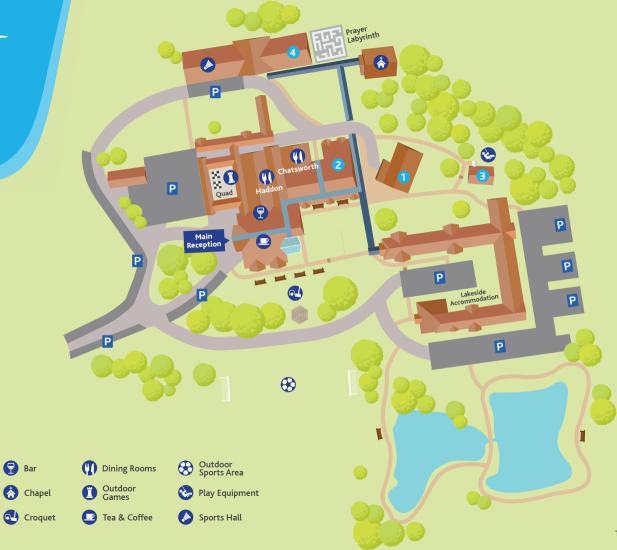

## THE HAYES **CONFERENCE CENTRE**

Orchard Hall Clubhouse

Derbyshire Suite

P Bar

## Main House

- Bar
- Book Room
- Butterley Hall
- 4 Chatsworth Dining Room
- Committee Room

- Derbyshire Hall
- Derbyshire Rooms 1-6
- Derbyshire Rooms 7&8
- Haddon Dining Room
- Kinder Room
- Garden Lounge
  - Reading Room
    - Reception Area
    - Sports Hall
    - Tea & Coffee

- 16 The Board Room
- The Lounge
- Upper Lounge
- Vinery
- 20 Writing Room

## Lakeside Accommodation

- Amber Lounge
  - **Buxton Lounge**
- Cromford Room
- Derwent Room
- Dove Room
- 23 Lakeside Reception

- 27 Matlock Room
- 28 Prayer Room
- Tissington Room
- 30 TV Room
- Wirksworth Room