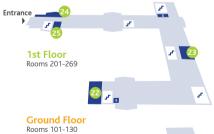

## Lakeside Accommodation

- Amber Lounge
  - **Buxton Lounge**
- Cromford Room
- Derwent Room
- Dove Room
- 23 Lakeside Reception

- 27 Matlock Room
- 28 Prayer Room
- Tissington Room
- 30 TV Room
- Wirksworth Room