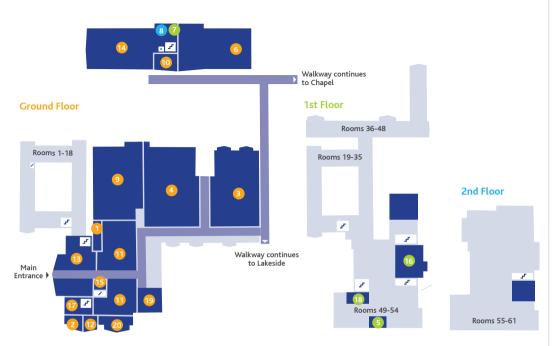

## Main House

- Bar
- Book Room
- Butterley Hall
- 4 Chatsworth Dining Room
- Committee Room

- Derbyshire Hall
- Derbyshire Rooms 1-6
- Derbyshire Rooms 7&8
- Haddon Dining Room
- Kinder Room
- Garden Lounge
  - Reading Room
    - Reception Area
    - Sports Hall
    - Tea & Coffee

- 16 The Board Room
- The Lounge
- Upper Lounge
- Vinery
- 20 Writing Room